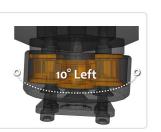

Stealth Products introduces the Tone Deflector! This option will serve two main functions:

## **Absorb and Avert**

This intuitive design will absorb quick impact compression and avert slanted angle loading. The Tone Deflector (TD) will be the premier addition for any high tone situation.

## Available for any single pad headrest!

[AP, Combo, Comfort, i2i, OB]



Back View
This would receive the hardware mounted to the back.



Front View
This piece would
be mounted to the
headrest.



**Easy Disassemble**Disassembled View.



The new Tone Deflector offers a 10° deflection to any direction











## Assembling Guide.

Four easy steps!

- A. When disassembled, mount the TD adaptor plate to the back of the headrest pad.
- B. Mount the Tone Deflectors to the TD adaptor plate.
- C. Set the TD Cover to the deflectors.
- D. Finally, attach the steel SU Ring to the TD Cover.

to order or more information call **1.800.965.9229** 

This is another innovative product designed by