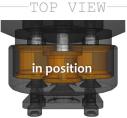

Stealth Products introduces the Tone Deflector! This option will serve two main functions:

## **Absorb and Avert**

This intuitive design will absorb quick impact compression and avert slanted angle loading. The Tone Deflector (TD) will be the premier addition for any high tone situation.

## Available for any single pad headrest!

[AP, Combo, Comfort, i2i, OB]



Back View
This would receive the hardware mounted to the back.



Front View
This piece would
be mounted to the
headrest.



**Easy Disassemble**Disassembled View.



The new Tone Deflector offers a 10° deflection to any direction











## Assembling Guide.

Four easy steps!

- A. When disassembled, mount the TD adaptor plate to the back of the headrest pad.
- B. Mount the Tone Deflectors to the TD adaptor plate.
- C. Set the TD Cover to the deflectors.
- D. Finally, attach the steel SU Ring to the TD Cover.

to order or more information call **1.800.965.9229** 

This is another innovative product designed by