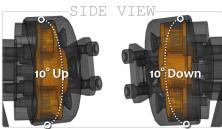

Stealth Products introduces the Tone Deflector! This option will serve two main functions:

## **Absorb and Avert**

This intuitive design will absorb quick impact compression and avert slanted angle loading. The Tone Deflector (TD) will be the premier addition for any high tone situation.

## Available for any single pad headrest!

[AP, Combo, Comfort, i2i, OB]



Back View
This would receive the hardware mounted to the back.



Front View
This piece would
be mounted to the
headrest.



**Easy Disassemble**Disassembled View.



The new Tone Deflector offers a 10° deflection to any direction











## Assembling Guide.

Four easy steps!

- A. When disassembled, mount the TD adaptor plate to the back of the headrest pad.
- B. Mount the Tone Deflectors to the TD adaptor plate.
- C. Set the TD Cover to the deflectors.
- D. Finally, attach the steel SU Ring to the TD Cover.

to order or more information call **1.800.965.9229** 

This is another innovative product designed by