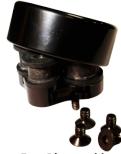

## Available for any single pad headrest!

[AP, Combo, Comfort, i2i, OB]

Back View
This would receive the hardware mounted to the back.

Front View
This piece would
be mounted to the
headrest.

**Easy Disassemble**Disassembled View.

## Assembling Guide.

Four easy steps!

- A. When disassembled, mount the TD adaptor plate to the back of the headrest pad.
- B. Mount the Tone Deflectors to the TD adaptor plate.
- C. Set the TD Cover to the deflectors.
- D. Finally, attach the steel SU Ring to the TD Cover.