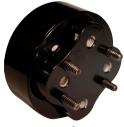

## Available for any single pad headrest!

[AP, Combo, Comfort, i2i, OB]

Back View
This would receive the hardware mounted to the back.

Front View
This piece would
be mounted to the
headrest.

**Easy Disassemble**Disassembled View.