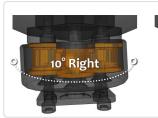

Stealth Products introduces the Tone Deflector! This option will serve two main functions:

## **Absorb and Avert**

This intuitive design will absorb quick impact compression and avert slanted angle loading. The Tone Deflector (TD) will be the premier addition for any high tone situation.

## Available for any single pad headrest!

[AP, Combo, Comfort, i2i, OB]



Back View
This would receive the hardware mounted to the back.



Front View
This piece would
be mounted to the
headrest.



**Easy Disassemble**Disassembled View.



The new Tone Deflector offers a 10° deflection to any direction











## Assembling Guide.

Four easy steps!

- A. When disassembled, mount the TD adaptor plate to the back of the headrest pad.
- B. Mount the Tone Deflectors to the TD adaptor plate.
- C. Set the TD Cover to the deflectors.
- D. Finally, attach the steel SU Ring to the TD Cover.

to order or more information call **1.800.965.9229** 

This is another innovative product designed by