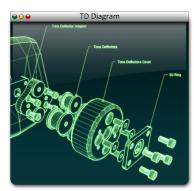

## Available for any single pad headrest!

[AP, Combo, Comfort, i2i, OB]

Back View
This would receive the hardware mounted to the back.

Front View
This piece would
be mounted to the
headrest.

**Easy Disassemble**Disassembled View.

## Assembling Guide.

Four easy steps!

- A. When disassembled, mount the TD adaptor plate to the back of the headrest pad.
- B. Mount the Tone Deflectors to the TD adaptor plate.
- C. Set the TD Cover to the deflectors.
- D. Finally, attach the steel SU Ring to the TD Cover.