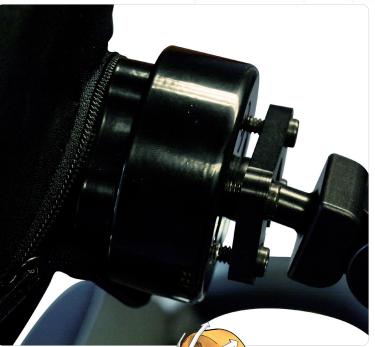

Stealth Products introduces the Tone Deflector! This option will serve two main functions:

## **Absorb and Avert**

This intuitive design will absorb quick impact compression and avert slanted angle loading. The Tone Deflector (TD) will be the premier addition for any high tone situation.

The new Tone Deflector offers a 10° deflection to any direction