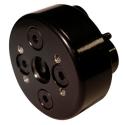

## Available for any single pad headrest!

[AP, Combo, Comfort, i2i, OB]

Back View
This would receive the hardware mounted to the back.

Front View
This piece would
be mounted to the
headrest.

**Easy Disassemble**Disassembled View.